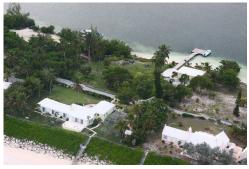

## COTTON BAY LLC, COTTON BAY, ELEUTHERA

Located on a private bay known as Church Bay, in a Private Community known as Cotton Bay is The Cotton Bay LLC House. This 5 Bed room Beachfront Estate home is elevated overlooking the tranquil blues and aquamarine coloured waters and Powder White and Pink Sand Beach which, Eleuthera Bahamas is famous for. This Estate Property has approximately 200 feet of beach frontage and over an acre of property which includes protected lagoon frontage with a Private dock, allowing access to the ocean with up to a 25 foot boat. Explore reefs from your front yard and enter the same fishing grounds local fisherman swim on a regular basis to bring the bounty of the ocean to market.